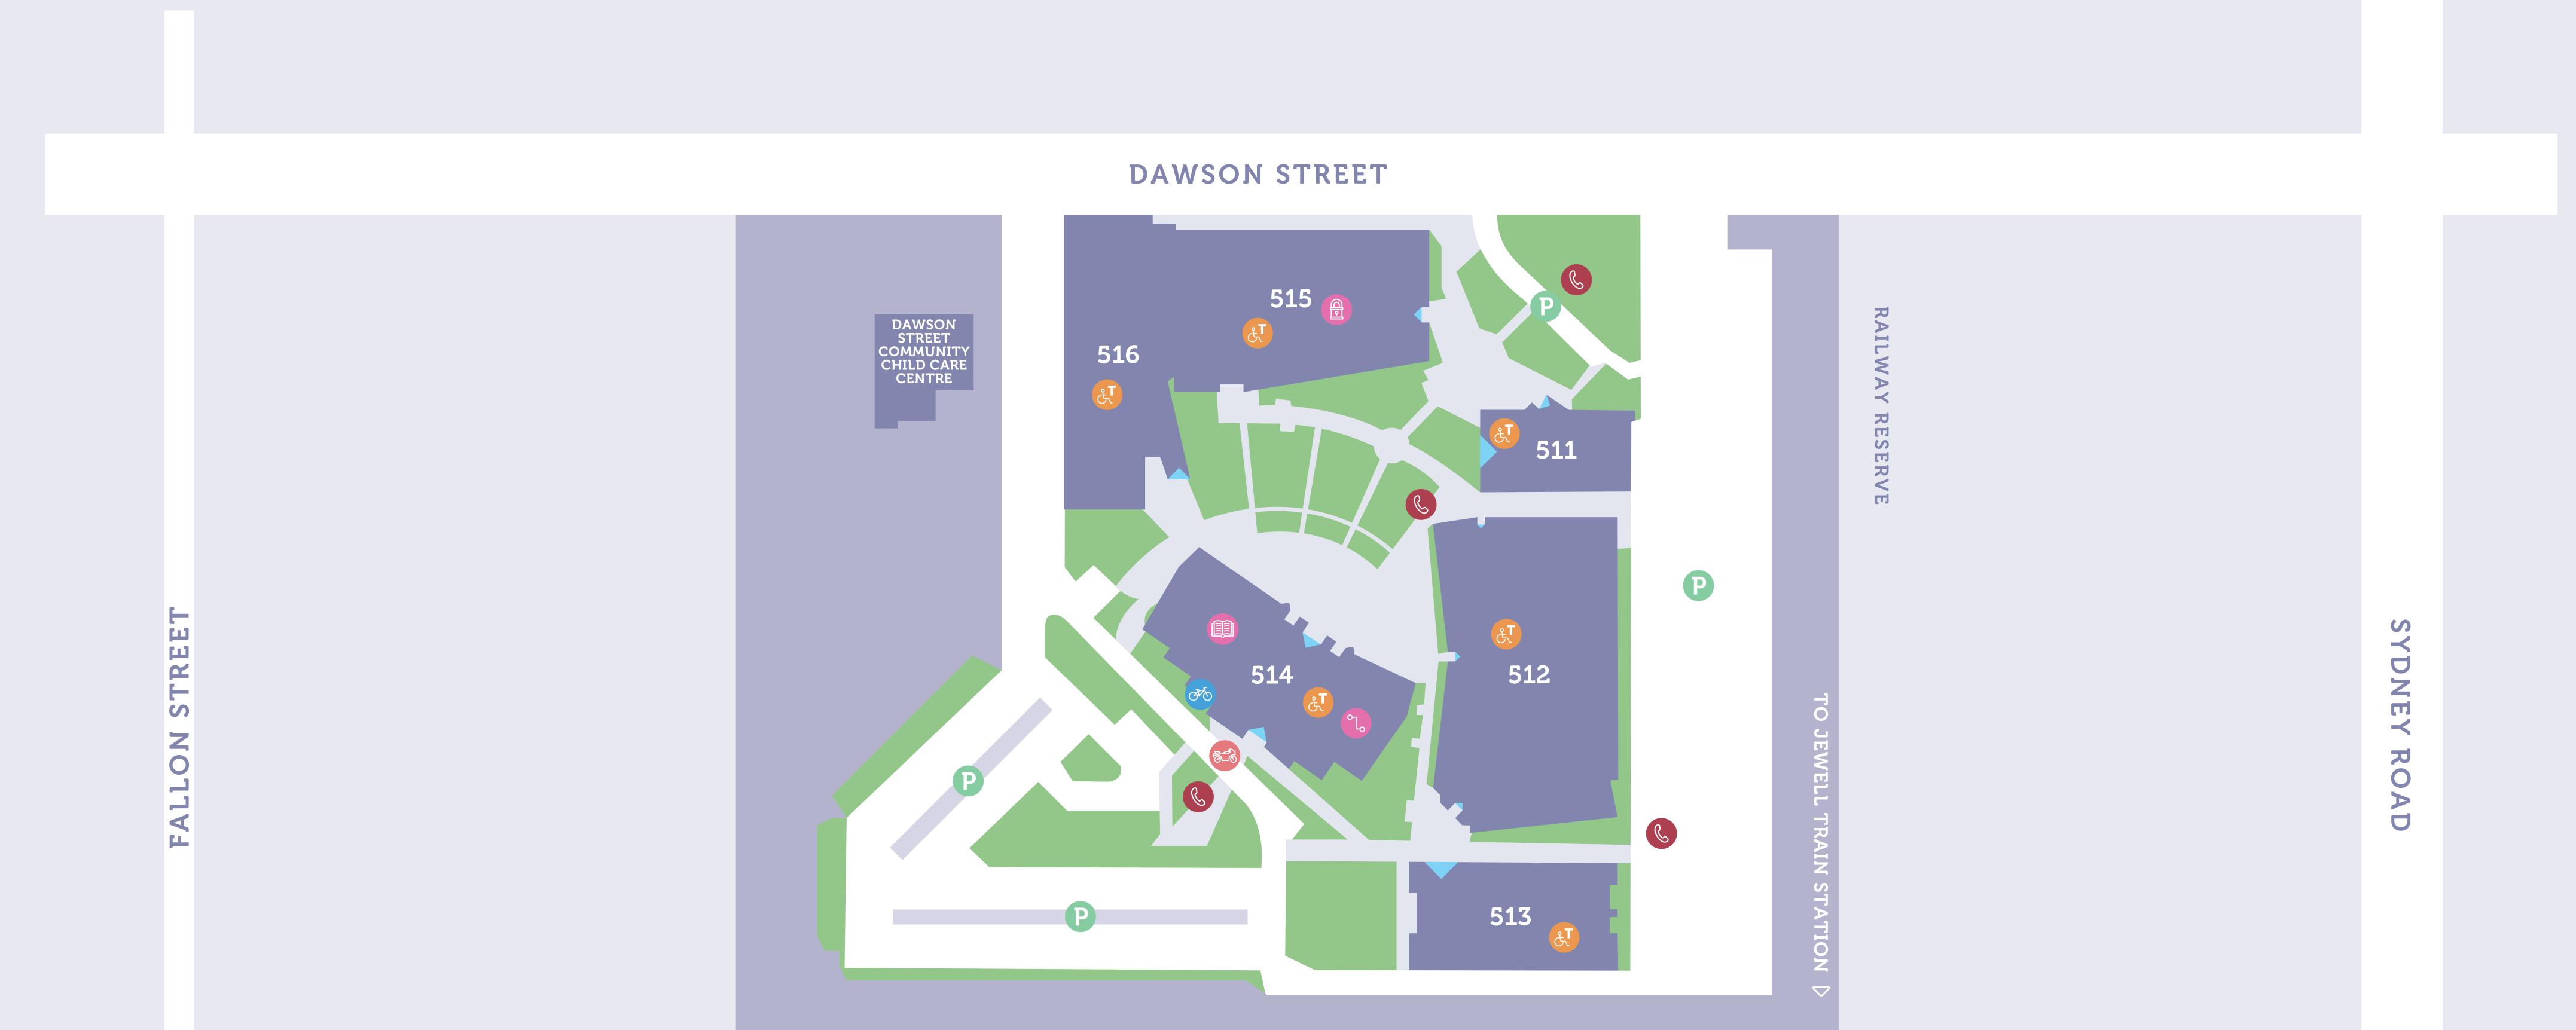

# Brunswick Campus

Mobility map

LEGEND **RECREATION SPACE BUILDING ENTRANCES KEY LOCATIONS** ീം RMIT CONNECT **P** PARKING **SECURITY SECURE BIKE PARKING** MOTORCYCLE PARKING LIBRARY **ACCESSIBLE TOILET EMERGENCY CALL POINT DISABLED PARKING** 

# RMIT Brunswick Campus

Directory

Points of interest

| Library                          | 514.2 |
|----------------------------------|-------|
| Ngarara Willim Indigenous Centre | 514.1 |
| Queer Lounge                     | 514.2 |
| Security Reception               | 515.1 |
| RUSU Reception                   | 514.1 |
| Womens Room                      | 514.2 |
| Café                             | 514.1 |
| The Hangar                       | 516.2 |
|                                  |       |