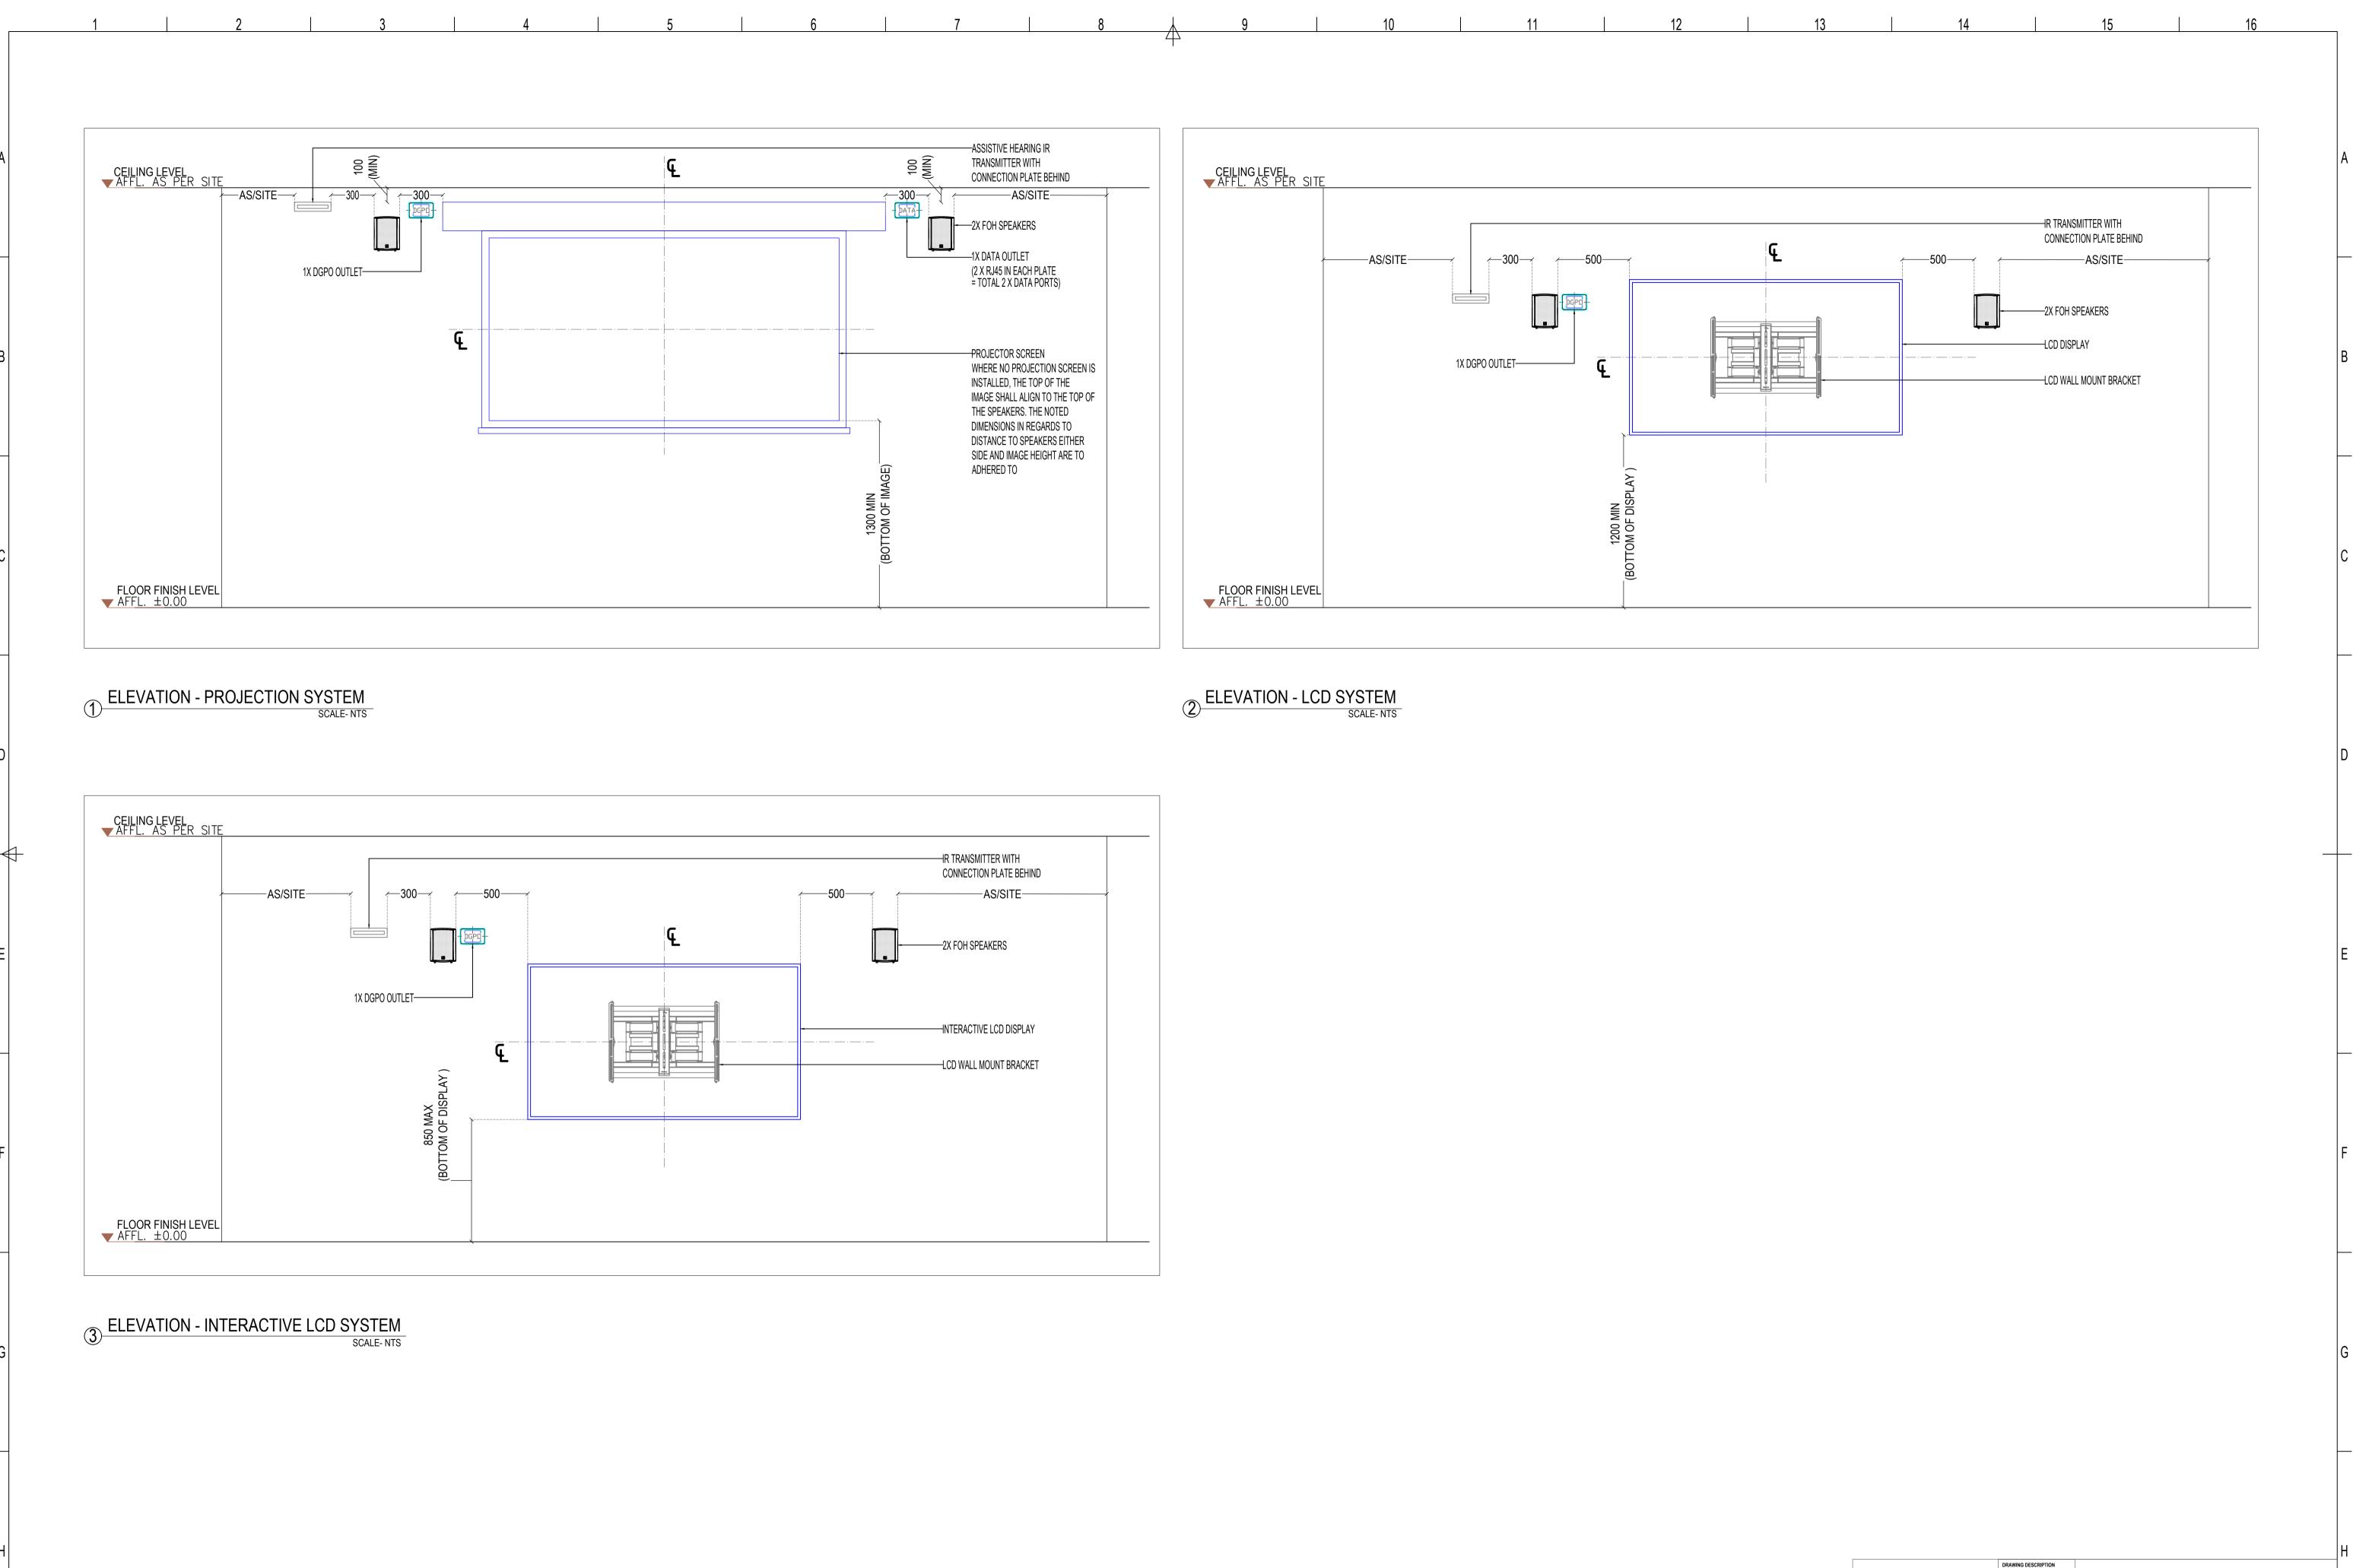

NOTES 1. Refer general notes on AV-S-00

|                                                                      |  |   |  |  |  |  |  |  |  |  |     | 1                |      | А      | ITS AVS 3.21 FOR APPROVAL | 12 DEC 22 | BK |
|----------------------------------------------------------------------|--|---|--|--|--|--|--|--|--|--|-----|------------------|------|--------|---------------------------|-----------|----|
| ANY DEVIATION FROM THE ABOVE AV STANDARD MUST BE APPROVED BY RMIT AV |  |   |  |  |  |  |  |  |  |  | REV | PURPOSE OF ISSUE | DATE | ISSUED |                           |           |    |
| 7                                                                    |  |   |  |  |  |  |  |  |  |  | 10  |                  |      | 11 12  |                           | 13        |