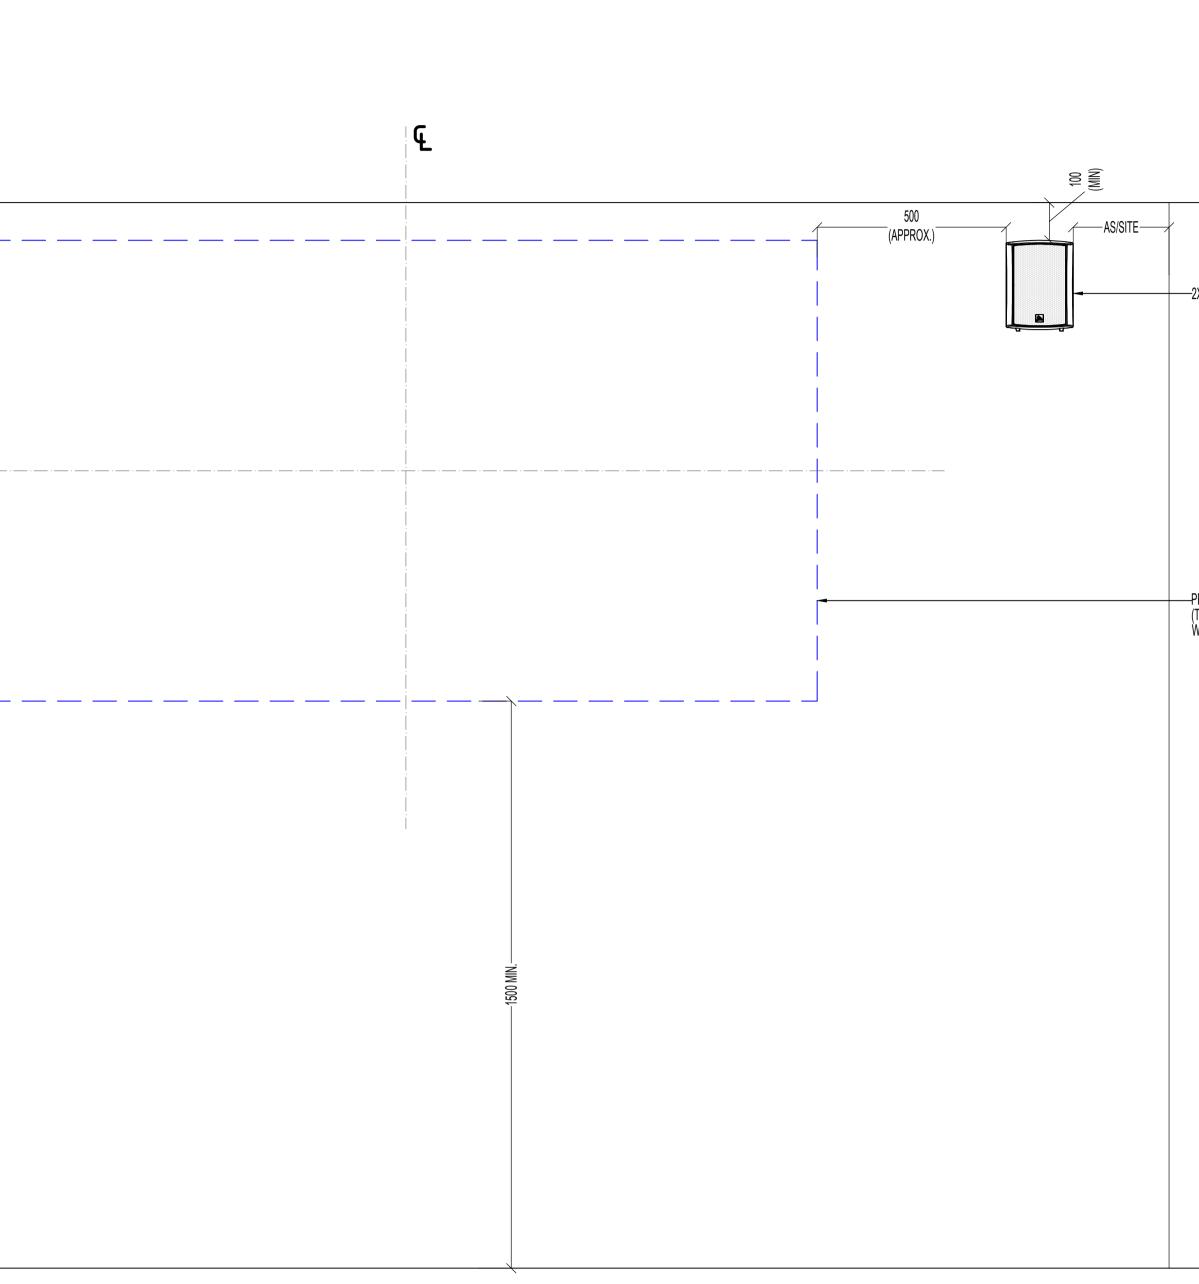

| A |                                                                                                      |         |                  |
|---|------------------------------------------------------------------------------------------------------|---------|------------------|
| B | B                                                                                                    | AS/SITE | 500<br>(APPROX.) |
| С | c                                                                                                    |         | ٦<br>و           |
| D |                                                                                                      |         |                  |
| E | E                                                                                                    |         |                  |
|   |                                                                                                      |         |                  |
| G | G                                                                                                    |         | 1 ELE            |
| H | H<br><u>NOTES - LECTURE THEATRE - SINGLE IMAGE (INDICATIVE)</u><br>1. Refer general notes on AV-S-00 |         |                  |

EVATION - PROJECTION SYSTEM (SINGLE IMAGE) SCALE- NTS

|                                                                                                                                 |                |                     |  |     |                  |      |    | ITS AVS 3.21 FOR APPROVAL | 09 DEC 22 |  |
|---------------------------------------------------------------------------------------------------------------------------------|----------------|---------------------|--|-----|------------------|------|----|---------------------------|-----------|--|
| ANY DE                                                                                                                          | IATION FROM TH | IE ABOVE AV STANDAR |  | REV | PURPOSE OF ISSUE | DATE |    |                           |           |  |
| 7                                                                                                                               | 7 10           |                     |  |     |                  |      | 11 | 12                        |           |  |
| © Copyright InSight Systems. This drawing or parts thereof may not be reproduced, without the consent of INSIGHT or the Client. |                |                     |  |     |                  |      |    |                           |           |  |

| 4 | 5 | 6 | 7 | 8 | √ 9 | 10 | 11 | 12 | 13 | 14 | 15 | 16 |
|---|---|---|---|---|-----|----|----|----|----|----|----|----|
|   |   |   |   | 4 |     |    |    |    |    |    |    |    |

-----PROJECTED IMAGE (THE PROJECTED IMAGE TO ALIGN WITH TOP OF SPEKAERS)