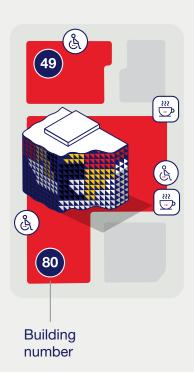

## How to read RMIT's building numbers

Need help finding an RMIT building? Just search for the building number on Google Maps!

Once you reach the building you're looking for, check this event schedule to see what level and room your activity is being hosted in. You'll notice signs within the building that look like number codes. These will get you to your level and room, so here's how to decode them like a true RMIT student!

80.5.002 Building no. Level Room number