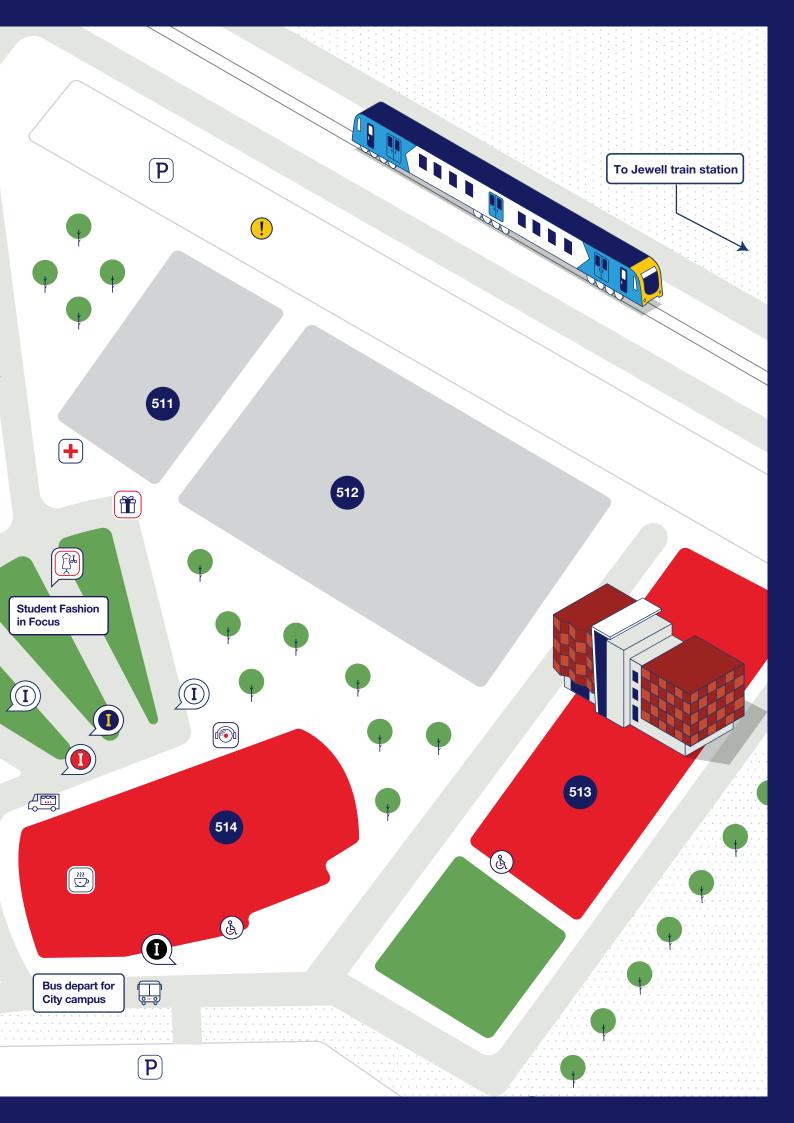

## **Bundoora campus**

#### Sunday 4 August, 10am-4pm

#### **General information**

|                                                           | Location                       | Activities   | Time    | Duration | Study level         |
|-----------------------------------------------------------|--------------------------------|--------------|---------|----------|---------------------|
| Career and job support                                    | Building 202<br>Level 2 Room 8 | Presentation | 2.00pm  | 30 mins  | All levels of study |
| Introduction to RMIT and Early Offer                      | Building 224<br>Level 1 Room 2 | Presentation | 11.00am | 60 mins  | All levels of study |
| Moving to Melbourne –<br>regional and interstate students | Building 207<br>Level 2 Room 2 | Presentation | 1.00pm  | 30 mins  | All levels of study |
| Parent information session                                | Building 207<br>Level 2 Room 2 | Presentation | 12.00pm | 30 mins  | All levels of study |
| Resume writing                                            | Building 202<br>Level 2 Room 8 | Workshop     | 2.30pm  | 90 mins  | All levels of study |

Click on building location to open Google Maps