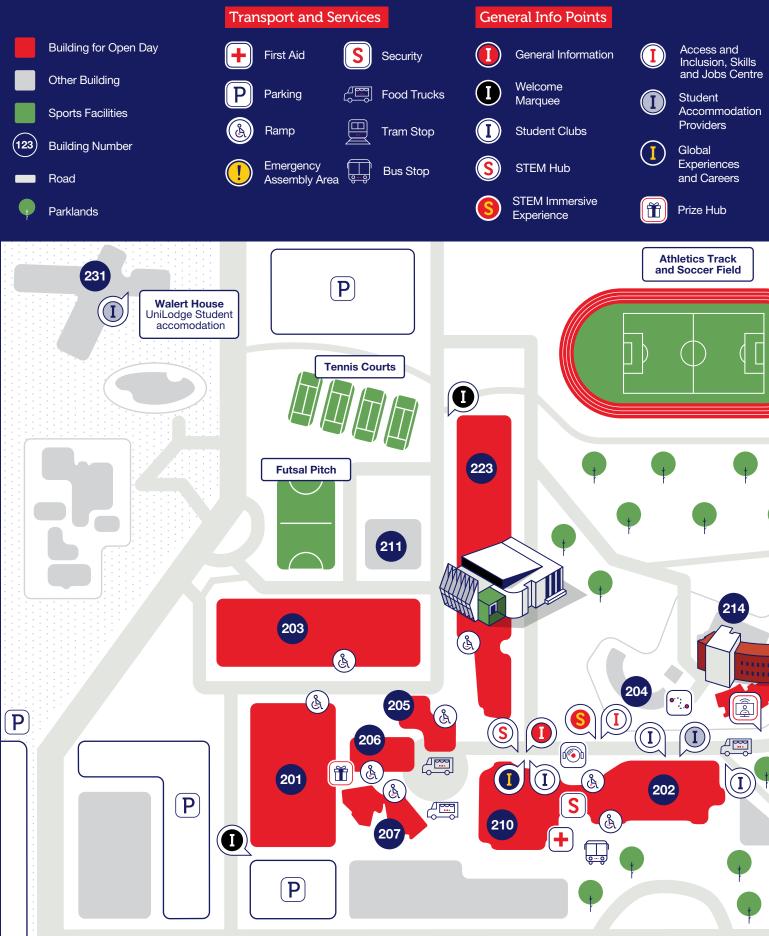

## Bundoora campus

### Sunday 4 August

**Clements** Drive

To find out the times and locations of events happening around campus, scan the QR code to view the full schedule.

# Education 203 Sports Centre Health Sciences 210 Library

#### RMIT Trades, Vocational Education Surverying

#### Entertainment Precinct

#### Other

### Keelbundoora Scarred Trees and Heritage Trail

Walk the Keelbundoora Scarred Trees and Heritage Trail and learn about the Wurundjeri people and their history. Start at Building 202 and follow the totem poles.