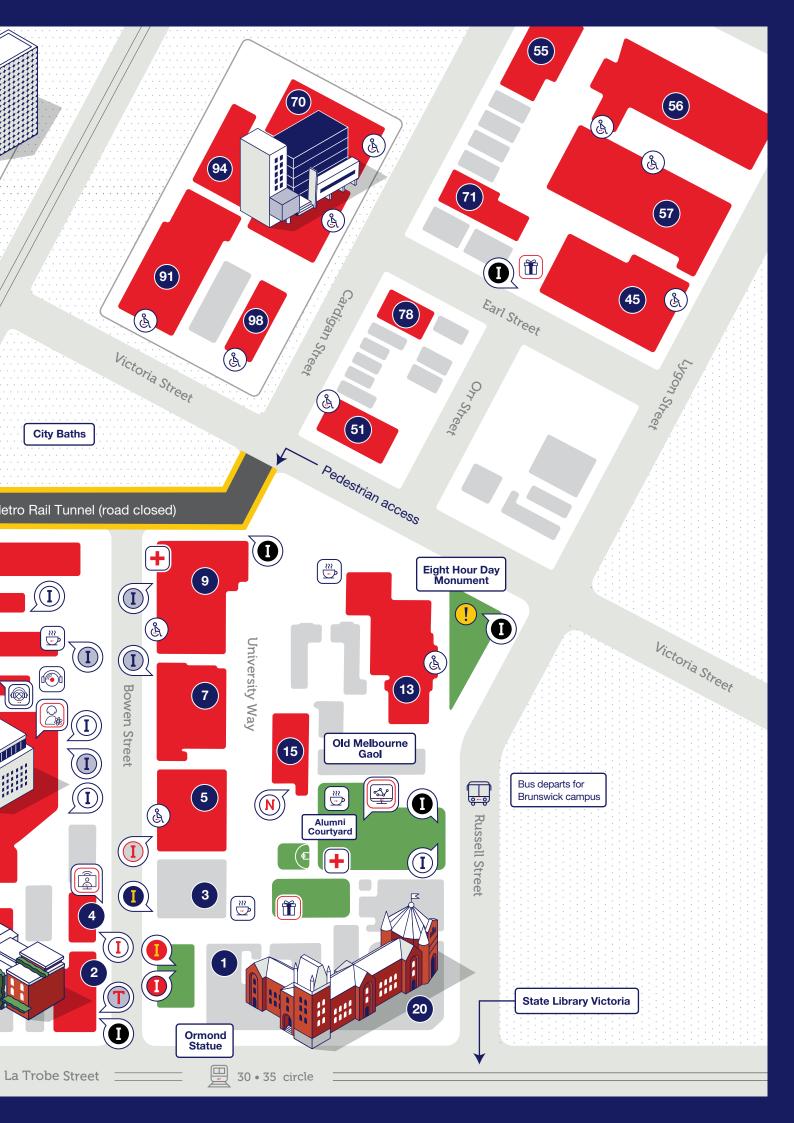

## **City campus**

Sunday 11 August, 10am-4pm

### **General information**

|                                                             | Location                               | Activities            | Time                           | Duration | Study level         |
|-------------------------------------------------------------|----------------------------------------|-----------------------|--------------------------------|----------|---------------------|
| Career and Job Support                                      | Building 78<br>Level 1 Room 1          | Presentation          | 11.00am,<br>2.30pm             | 30 mins  | All levels of study |
| Choosing your Career and Program                            | Building 10<br>Level 4 Room 70         | Presentation          | 11.00am,<br>1.00pm             | 30 mins  | All levels of study |
| Early Offer Program                                         | Building 8<br>Level 4 Room 13          | Presentation          | 2.00pm                         | 30 mins  | All levels of study |
| Global experiences – info session                           | Building 10<br>Level 4 Room 70         | Presentation          | 10.00am,<br>12.00pm,<br>2.00pm | 30 mins  | All levels of study |
| International Student FAQ Check                             | Building 8<br>Level 4 Room 13          | Presentation          | 1.00pm                         | 30 mins  | All levels of study |
| Introduction to RMIT                                        | Building 80<br>Level 4 Room 11         | Presentation          | 10.30am,<br>1.00pm,<br>2.30pm  | 30 mins  | All levels of study |
| Job Shop                                                    | Building 10<br>Level 4 Room 71         | Info point            | 10.00am                        | All day  | All levels of study |
| Learn a language (Chinese,<br>French, Japanese and Spanish) | Building 8<br>Level 3 Room 3           | Info point            | 10.00am                        | All day  | All levels of study |
| Moving to Melbourne –<br>regional and interstate students   | Building 8<br>Level 4 Room 13          | Presentation          | 1.30pm                         | 30 mins  | All levels of study |
| Ngarara Willim Centre<br>Indigenous Student Support         | Building 5<br>Level 1 Room 1           | Display               | 10.00am                        | All day  | All levels of study |
| Parent information session                                  | Building 8<br>Level 4 Room 13          | Presentation          | 12.30pm                        | 30 mins  | All levels of study |
| Pathways information                                        | Building 8<br>Level 4 Room 13          | Presentation          | 11.30am                        | 60 mins  | All levels of study |
| Skills and Job Centre                                       | Building 78<br>Level 1 Room 1          | Info point            | 10.00am                        | All day  | All levels of study |
| The Library                                                 | Building 10<br>Level 5 Library         | Info point<br>Display | 10.00am                        | All day  | All levels of study |
| Work-integrated learning in communication, design and media | Building 14 Level<br><u>2 Room 131</u> | Info point            | 10.00am                        | All day  | All levels of study |