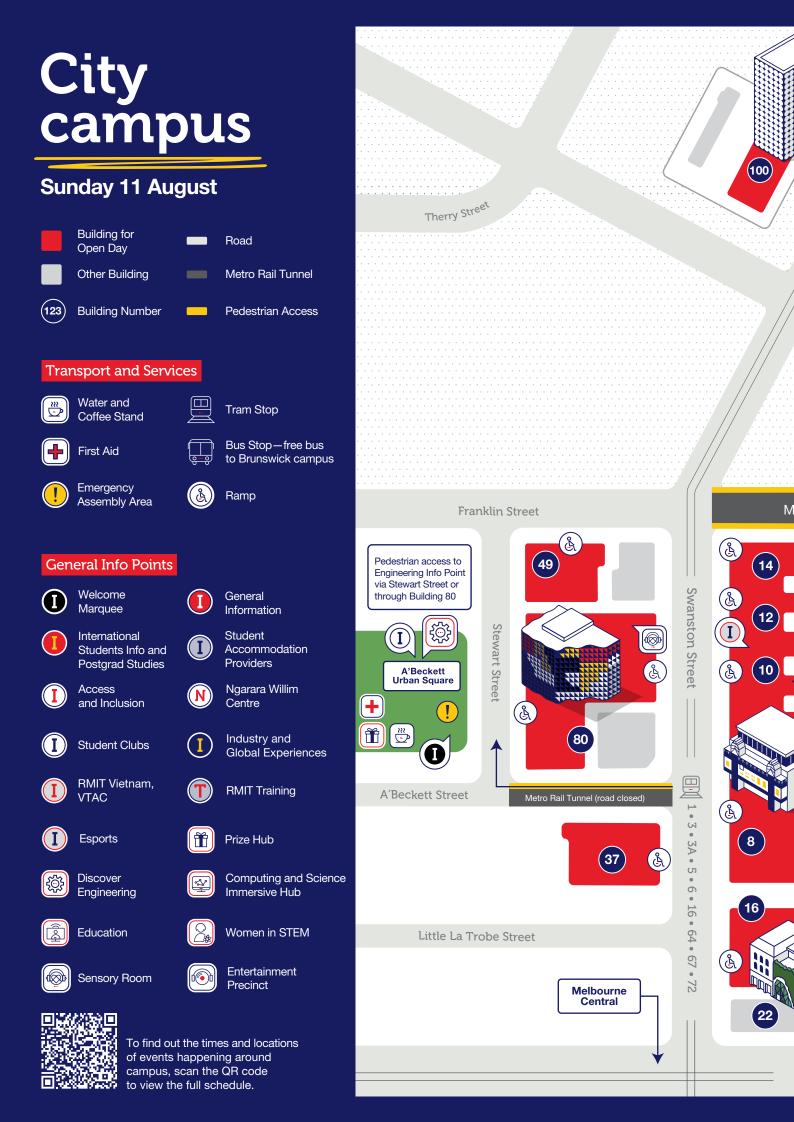

## **City campus**

Sunday 11 August, 10am-4pm

### **General information**

|                                                             | Location                               | Activities            | Time                           | Duration | Study level         |
|-------------------------------------------------------------|----------------------------------------|-----------------------|--------------------------------|----------|---------------------|
| Career and Job Support                                      | Building 78<br>Level 1 Room 1          | Presentation          | 11.00am,<br>2.30pm             | 30 mins  | All levels of study |
| Choosing your Career and Program                            | Building 10<br>Level 4 Room 70         | Presentation          | 11.00am,<br>1.00pm             | 30 mins  | All levels of study |
| Early Offer Program                                         | Building 8<br>Level 4 Room 13          | Presentation          | 2.00pm                         | 30 mins  | All levels of study |
| Global experiences – info session                           | Building 10<br>Level 4 Room 70         | Presentation          | 10.00am,<br>12.00pm,<br>2.00pm | 30 mins  | All levels of study |
| International Student FAQ Check                             | Building 8<br>Level 4 Room 13          | Presentation          | 1.00pm                         | 30 mins  | All levels of study |
| Introduction to RMIT                                        | Building 80<br>Level 4 Room 11         | Presentation          | 10.30am,<br>1.00pm,<br>2.30pm  | 30 mins  | All levels of study |
| Job Shop                                                    | Building 10<br>Level 4 Room 71         | Info point            | 10.00am                        | All day  | All levels of study |
| Learn a language (Chinese,<br>French, Japanese and Spanish) | Building 8<br>Level 3 Room 3           | Info point            | 10.00am                        | All day  | All levels of study |
| Moving to Melbourne –<br>regional and interstate students   | Building 8<br>Level 4 Room 13          | Presentation          | 1.30pm                         | 30 mins  | All levels of study |
| Ngarara Willim Centre<br>Indigenous Student Support         | Building 5<br>Level 1 Room 1           | Display               | 10.00am                        | All day  | All levels of study |
| Parent information session                                  | Building 8<br>Level 4 Room 13          | Presentation          | 12.30pm                        | 30 mins  | All levels of study |
| Pathways information                                        | Building 8<br>Level 4 Room 13          | Presentation          | 11.30am                        | 60 mins  | All levels of study |
| Skills and Job Centre                                       | Building 78<br>Level 1 Room 1          | Info point            | 10.00am                        | All day  | All levels of study |
| The Library                                                 | Building 10<br>Level 5 Library         | Info point<br>Display | 10.00am                        | All day  | All levels of study |
| Work-integrated learning in communication, design and media | Building 14 Level<br><u>2 Room 131</u> | Info point            | 10.00am                        | All day  | All levels of study |