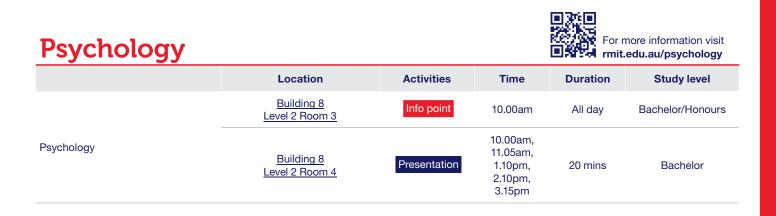

## Psychology

ाना चरनाना

For more information visit **mit.edu.au/psychology** 

|            | Location                        | Activities   | Time               | Duration | Study level                 |
|------------|---------------------------------|--------------|--------------------|----------|-----------------------------|
| Psychology | Building 201<br>Level 2 Room 22 | Info point   | 10.00am            | All day  | Bachelor                    |
|            | Building 207<br>Level 2 Room 1  | Presentation | 11.30am,<br>1.30pm | 30 mins  | Bachelor/Honours/<br>Master |