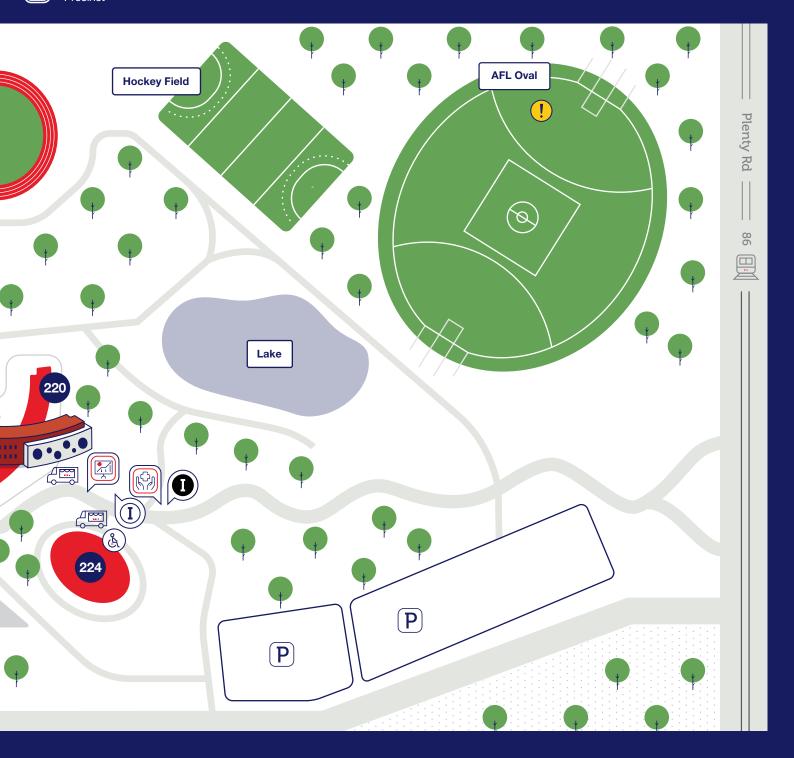

## Bundoora campus

### Sunday 4 August

**Clements** Drive

To find out the times and locations of events happening around campus, scan the QR code to view the full schedule.

### Keelbundoora Scarred Trees and Heritage Trail

Walk the Keelbundoora Scarred Trees and Heritage Trail and learn about the Wurundjeri people and their history. Start at Building 202 and follow the totem poles.

#### **Transport and access**

Tram route 86 runs from Melbourne City (Docklands) to the Bundoora East campus (stop 71).

The Bundoora campus lies between Thomastown Station (South Morang Line) and Greensborough Station (Eltham Line).