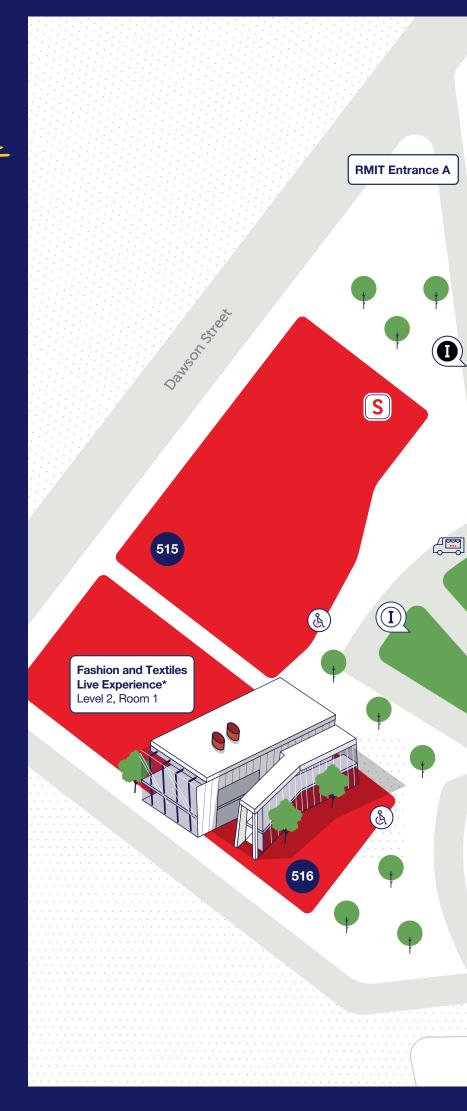

#### Fashion

27

28

29

30

- Fashion and Textiles Design
- Fashion
- Fashion Design

## How to read RMIT's building numbers

Need help finding an RMIT building? Just search for the building number on Google Maps!

Once you reach the building you're looking for, check this event schedule to see what level and room your activity is being hosted in. You'll notice signs within the building that look like number codes. These will get you to your level and room, so here's how to decode them like a true RMIT student!

80.5.002 Building no. Level Room number